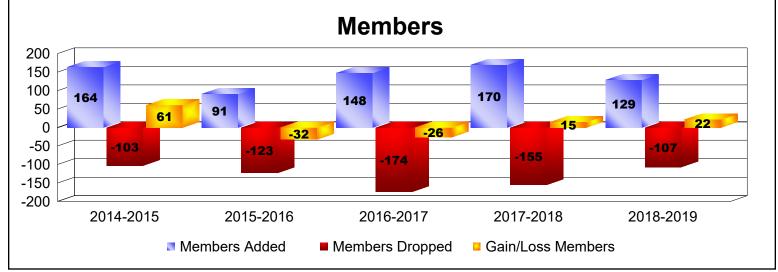

District N 4

As of June 2019 Cumulative

| Year      | New<br>Clubs | Dropped<br>Clubs | Gain/<br>Loss<br>Clubs | New<br>Members | Charter<br>Members | Reinstate<br>Members | Transfer<br>Members | Total<br>Member<br>Added | Total<br>Members<br>Dropped | Gain/<br>Loss<br>Members |
|-----------|--------------|------------------|------------------------|----------------|--------------------|----------------------|---------------------|--------------------------|-----------------------------|--------------------------|
| 2014-2015 | 1            | 0                | 1                      | 111            | 33                 | 14                   | 6                   | 164                      | -103                        | 61                       |
| 2015-2016 | 0            | -1               | -1                     | 81             | 5                  | 1                    | 4                   | 91                       | -123                        | -32                      |
| 2016-2017 | 0            | -3               | -3                     | 133            | 1                  | 7                    | 7                   | 148                      | -174                        | -26                      |
| 2017-2018 | 1            | 0                | 1                      | 137            | 25                 | 3                    | 5                   | 170                      | -155                        | 15                       |
| 2018-2019 | 0            | 0                | 0                      | 123            | 2                  | 0                    | 4                   | 129                      | -107                        | 22                       |
| Average   | 0            | -1               | 0                      | 117            | 13                 | 5                    | 5                   | 140                      | -132                        | 8                        |