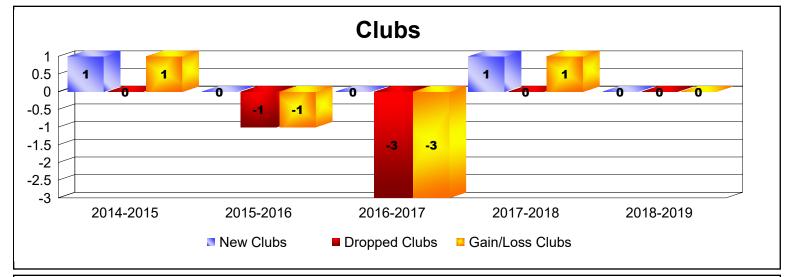

District N 4

As of June 2019 Cumulative

| Year      | New<br>Clubs | Dropped<br>Clubs | Gain/<br>Loss<br>Clubs | New<br>Members | Charter<br>Members | Reinstate<br>Members | Transfer<br>Members | Total<br>Member<br>Added | Total<br>Members<br>Dropped | Gain/<br>Loss<br>Members |
|-----------|--------------|------------------|------------------------|----------------|--------------------|----------------------|---------------------|--------------------------|-----------------------------|--------------------------|
| 2014-2015 | 1            | 0                | 1                      | 111            | 33                 | 14                   | 6                   | 164                      | -103                        | 61                       |
| 2015-2016 | 0            | -1               | -1                     | 81             | 5                  | 1                    | 4                   | 91                       | -123                        | -32                      |
| 2016-2017 | 0            | -3               | -3                     | 133            | 1                  | 7                    | 7                   | 148                      | -174                        | -26                      |
| 2017-2018 | 1            | 0                | 1                      | 137            | 25                 | 3                    | 5                   | 170                      | -155                        | 15                       |
| 2018-2019 | 0            | 0                | 0                      | 123            | 2                  | 0                    | 4                   | 129                      | -107                        | 22                       |
| Average   | 0            | -1               | 0                      | 117            | 13                 | 5                    | 5                   | 140                      | -132                        | 8                        |